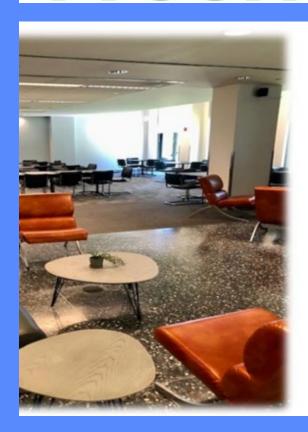

ook Road, where it connects to the Cook County Forest Preserve Section. It is accessible east of the Riverwalk Development (at North Riverwalk Drive near the 301 Riverwalk Place Building). The Greenway protects land along 85% of the river in Lake County, providing wildlife habitat, natural flood protection and outdoor recreation opportunities. The Trail in Lake County has bridges and underpasses to facilitate travel at road crossings.



# **Energy Efficient!**

# RIVERWALK



### RIVERWALK

#### 2150 E. Lake Cook Road

LOCAL RESTUARANTS







































# Riverwalk Sushi & Deli

Delicious – Fresh - Chef

Chef Naomi

Our Riverwalk Sushi & Deli is operated by Chef Naomi, the previous owner of Naomi Sushi in Arlington Heights. Their food is delicious!!

# Fresh Bistro





Enjoy Breakfast, Power Bowls, Salads, Grab n' Go, Sandwiches, and barista style coffee

#### Hours:

Monday – Friday 7:30am – 3:00pm

Location
Lobby Level Riverwalk 2



# & 185 NIGHT ROUTE



# RIVERWALK

#### 2150 E. Lake Cook Road

- https://www.pacebus.com/route/272
- https://www.pacebus.com/route/626
- https://www.pacebus.com/route/234

•

• Local Connections to and from the Metra Train Station and nearby suburbs. For additional information on Routes to and from the Riverwalk Development. Contact PACE directly at: 847-364-7223

•

#### **Your Premier Office Destination!**



Riverwalk I – 2150 E. Lake Cook Road – Buffalo Grove