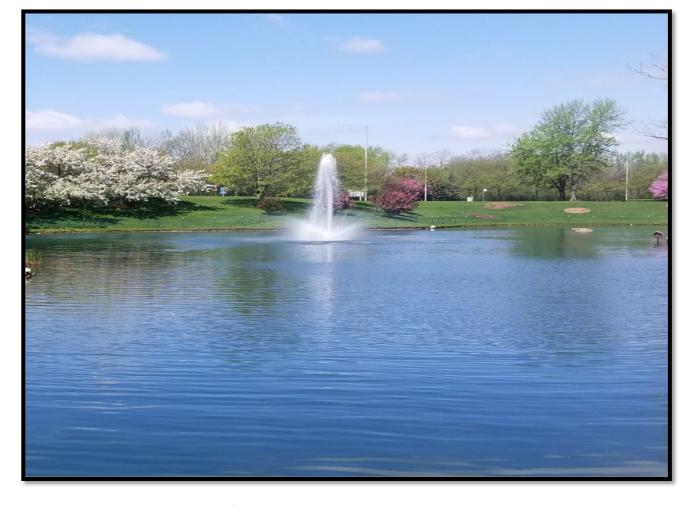

Open and inviting Lobby

RIVERWALK

Patio Overlooking Pond

RIVERWALK

#### The Des Plaines River Trail in

Lake County extends 31 miles from just south of the Illinois Wisconsin border to Lake Cook Road, where it connects to the Cook County Forest Preserve Section. It is accessible east of the Riverwalk Development (at North Riverwalk Drive near the 301 Riverwalk Place Building). The Greenway protects land along 85% of the river in Lake County, providing wildlife habitat, natural flood protection and outdoor recreation opportunities. The Trail in Lake County has bridges and underpasses to facilitate travel at road crossings.