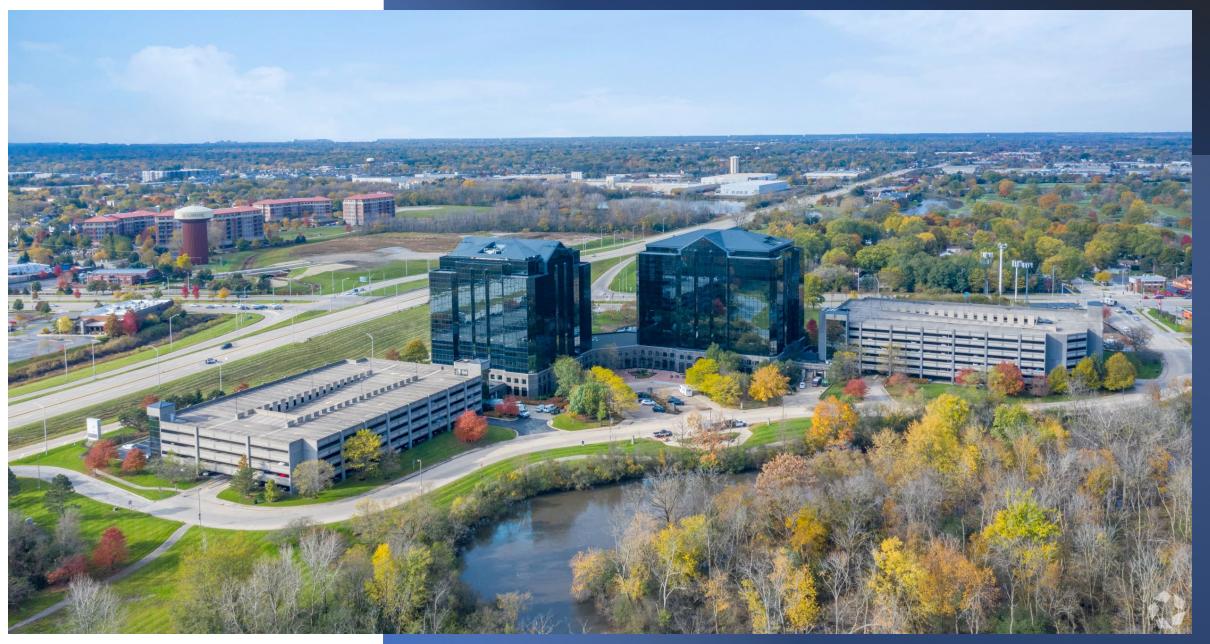

# RIVERWALK 2150 E. LAKE COOK BUFFALO GROVE IL

 Riverwalk is located at the intersection of Milwaukee Avenue, and Lake Cook Road and within minutes of the Tollway I-294 and US Route 53 - two of the most vital connections between the Northwest Suburbs and downtown Chicago. This development of 253,363 square feet offers unequaled views, office space and amenities for the business community. First-class hospitality and beautiful indoor and outdoor public spaces are well established. Amenities include The Riverwalk Fitness Center, Building Conference Room, Conference/Training Center seating 75, and the Riverwalk Sushi Deli. Riverwalk also provides direct bus connections to both the Deerfield Metra Station as well as the Buffalo Grove Metra Train Stations. The O'Hare International Airport is located just a short 30 minute from the building. Design at the Riverwalk property conveys sophistication through the use of granite, reflective glass, skylights, and rich interior detailing throughout. The outdoor patio, grounds and adjacent Forest Preserve River Trail provide a stunning backdrop for the development. Immediately adjacent to the office tower is a 5-level parking deck. There is easy building access at the lower level of the parking garage. Security Features include On-Site Security Guard Service and Key Card Building Access. Hamilton Partner's reputation for service and attention to tenant needs is unparalleled with the Engineering and Management Office located on site. Riverwalk has annually earned the prestigious Energy Star Award, proving that it performs better than 81 percent of similar buildings nationwide.

#### **Your Premier Office Destination!**

Riverwalk I – 2150 E. Lake Cook Road – Buffalo Grove