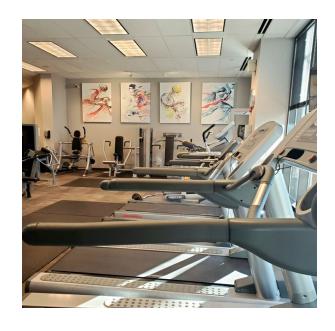

#### Keeping Fit – Inside or Outside Just Steps Away!

#### Riverwalk Fitness Center is

available to all tenants with the latest in equipment, lockers, and showers.