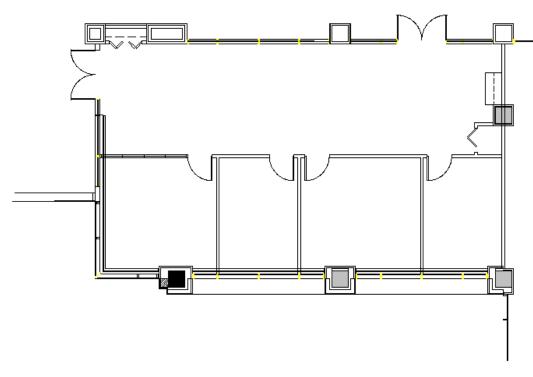

### **1901 Butterfield Road**

Suite 160 1901 Butterfield Road, Downers Grove, IL 60515

# HAMILTON www.hamiltonpartners.com PARTNERS



### DETAILS

| Square Feet: | 1,723 S.F.   |
|--------------|--------------|
| Net Rent:    | \$19.75/S.F. |
| OP. Expense: | \$10.30/S.F. |
| Tax:         | \$2.76/S.F.  |
| Gross Rent:  | \$32.26/S.F. |

### **SUITE FEATURES**

- Fully furnished Plug & Play space!
- 11 foot ceiling height with floor to ceiling windows
- 3 large perimeter offices
- Glass conference room
- Kitchenette area
- Beautiful building lobby reception
- Includes all private office furniture and eight work stations
- Reception desk
- High end space!

# 

### **SPACE PLAN**



### HAMILTON PARTNERS - Sponsoring Broker

### **David Andrews**

<u>da@hpre.com</u>
C 6303270566

### Philip Sheridan

phil sheridan@hpre.com
P 6307195567
C 6303032108

Paul O'Connor

poconnor@hamiltonpartners.com
C 6309210142

## FIRST FLOOR PLAN