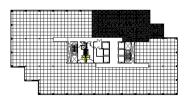

### **1901 Butterfield Road**

Suite 420 1901 Butterfield Road, Downers Grove, IL 60515

# HAMILTON www.hamiltonpartners.com PARTNERS



#### DETAILS

| Square Feet: | 4,810 S.F.   |
|--------------|--------------|
| Net Rent:    | \$19.75/S.F. |
| OP. Expense: | \$9.62/S.F.  |
| Tax:         | \$2.67/S.F.  |
| Gross Rent:  | \$32.26/S.F. |

# SUITE FEATURES

- Wass a Stunning glass entry in elevator lobby
- Wide open space for easy planning
- 3 offices existing
- 145 feet of windowline provides great natural light
- Beaufitul views of water feature and office park

# FOURTH FLOOR PLAN



# SPACE PLAN



**HAMILTON PARTNERS - Sponsoring Broker** 

# David Andrews □ <u>da@hpre.com</u> C 6303270566

Philip Sheridan phil\_sheridan@hpre.com
P 6307195567
C 6303032108