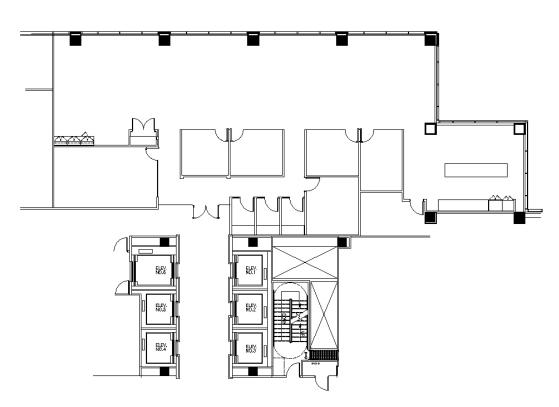

### **1901 Butterfield Road**

Suite 420 1901 Butterfield Road, Downers Grove, IL 60515

# HAMILTON www.hamiltonpartners.com PARTNERS



#### DETAILS

| Square Feet: | 4,810 S.F.   |
|--------------|--------------|
| Net Rent:    | \$19.75/S.F. |
| OP. Expense: | \$9.62/S.F.  |
| Tax:         | \$2.67/S.F.  |
| Gross Rent:  | \$32.26/S.F. |

# SUITE FEATURES

- Wass a Stunning glass entry in elevator lobby
- Wide open space for easy planning
- 3 offices existing
- 145 feet of windowline provides great natural light
- Beaufitul views of water feature and office park

# FOURTH FLOOR PLAN



# SPACE PLAN



**HAMILTON PARTNERS - Sponsoring Broker** 

# David Andrews □ <u>da@hpre.com</u> C 6303270566

Philip Sheridan phil\_sheridan@hpre.com
P 6307195567
C 6303032108