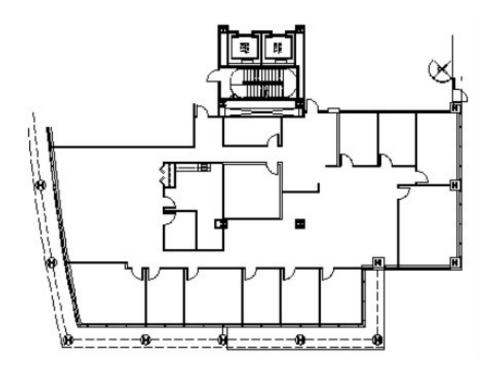

### **SPACE PLAN**

## SUITE FEATURES

- Beautiful newer first floor space
- 10 private offices
- Large conference room
- Workroom
- Separate IT room
- Kitchen is central to the premises
- Glass line around the entire perimeter