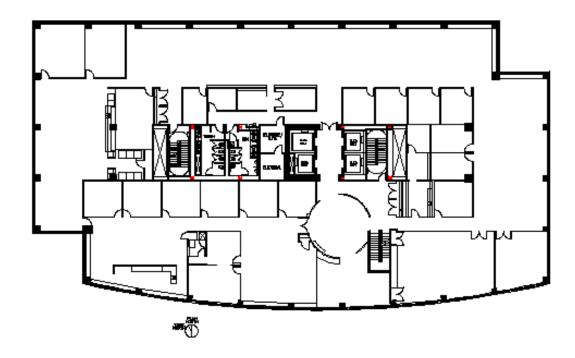

## **DETAILS**

 Square Feet:
 21,460 S.F.

 Net Rent:
 \$19.75/S.F.

 OP. Expense:
 \$9.64/S.F.

 Tax:
 \$2.13/S.F.

 Gross Rent:
 \$32.82/S.F.

## **SUITE FEATURES**

- Beautiful creative modern office space ready for occupancy 1/1/2018!
- Open "loft" ceiling concept
- · All interior offices have full-height glass walls
- High-end finishes throughout with glass enclosed CEO suite
- Breakroom, large board room, and conference rooms within
- Impressive reception and entrance from elevator lobby
- Furniture may be available upon request
- Not to be missed!

## SIXTH FLOOR PLAN



# **SPACE PLAN**



# **HAMILTON PARTNERS - Sponsoring Broker**

### **David Andrews**

<u>da@hpre.com</u>C 6303270566

# **Philip Sheridan**

phil\_sheridan@hpre.com

P 6307195567 C 6303032108

### Paul O'Connor

poconnor@hamiltonpartners.com

C 6309210142