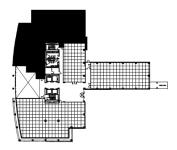

### **DETAILS**

 Square Feet:
 8,243 S.F.

 Net Rent:
 \$19.75/S.F.

 OP. Expense:
 \$10.27/S.F.

 Tax:
 \$2.44/S.F.

 Gross Rent:
 \$32.82/S.F.

### **SUITE FEATURES**

- 268 lineal feet of spectacular windowline!
- · Beautiful views of lake and landscaping
- · Reception area with glass entry in building lobby
- 9 private offices
- · Eat-in kitchen
- IT Room
- Manned security in lobby
- Esplanade at Locust Point Amenities 9.24.19

# FIRST FLOOR PLAN



# **SPACE PLAN**



# **HAMILTON PARTNERS - Sponsoring Broker**

#### **David Andrews**

da@hpre.com

C 6303270566

# Philip Sheridan

phil\_sheridan@hpre.com

P 6307195567 C 6303032108