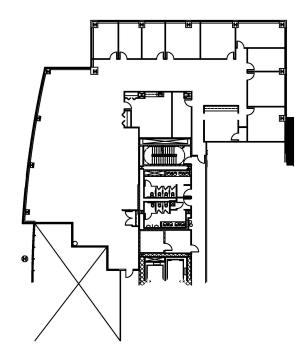

### **DETAILS**

 Square Feet:
 8,243 S.F.

 Net Rent:
 \$19.75/S.F.

 OP. Expense:
 \$10.27/S.F.

 Tax:
 \$2.44/S.F.

 Gross Rent:
 \$32.82/S.F.

### **SUITE FEATURES**

- 268 lineal feet of spectacular windowline!
- · Beautiful views of lake and landscaping
- · Reception area with glass entry in building lobby
- 9 private offices
- · Eat-in kitchen
- IT Room
- Manned security in lobby
- Esplanade at Locust Point Amenities 9.24.19

# FIRST FLOOR PLAN



# **SPACE PLAN**



# **HAMILTON PARTNERS - Sponsoring Broker**

#### **David Andrews**

da@hpre.com

C 6303270566

# Philip Sheridan

phil\_sheridan@hpre.com

P 6307195567 C 6303032108