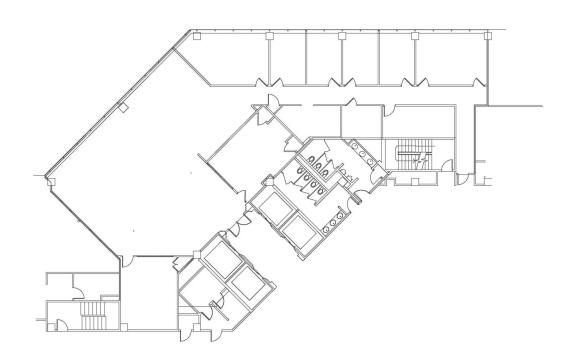

#### DETAILS

| Square Feet: | 5,679 S.F.   |
|--------------|--------------|
| Net Rent:    | \$19.25/S.F. |
| OP. Expense: | \$9.79/S.F.  |
| Tax:         | \$2.02/S.F.  |
| Gross Rent:  | \$31.06/S.F. |

## SUITE FEATURES

- Click here for Virtual Tour
- Beautiful park setting views to the North
- 8Â perimeter offices
- Glass entrance in lobby with beautiful reception
- Kitchen
- Pendant lighting
- Glass board room
- Space can be combined with adjacent 1,922
  - RSF for 7,609 RSF in total

#### SPACE PLAN