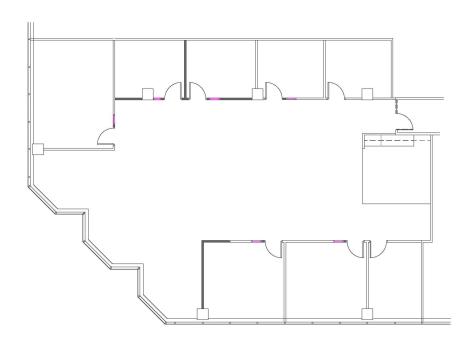

# **SUITE FEATURES**

- Click here for Virtual Tour
- · Newly available spec suite
- 7 private offices
- Large conference room
- · Open area for workstations
- Open kitchen within premises
- · Glass door entry at end of hall
- · Full height windows at corner of suite
- · Furniture included

# **SPACE PLAN**