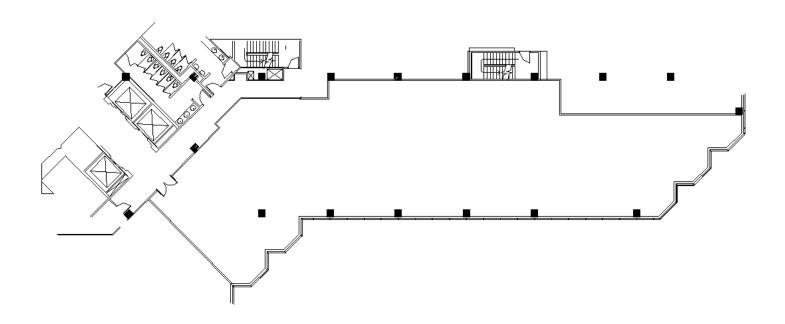

# HAMILTON PARTNERS





#### **DETAILS**

**Square Feet:** 7,068 S.F. **Net Rent:** \$19.25/S.F. **OP. Expense:** \$8.96/S.F.

**Tax:** \$2.13/S.F. **Gross Rent:** \$30.47/S.F.

# **SUITE FEATURES**

- · Click here for Virtual tour
- One time special rate of \$17.50 net
- Newly installed: paint, carpet, HVAC, ceiling, LED lights, front doors
- On site cafe and catering in building
- Conference facility holds up to 50 people
- Attached full service health club
- · Covered garage parking
- · On-site security
- On-site professional management

#### THIRD FLOOR PLAN



# **SPACE PLAN**



# **HAMILTON PARTNERS - Sponsoring Broker**

#### **David Andrews**

☐ da@hpre.com

C 6303270566

# Philip Sheridan

phil\_sheridan@hpre.com

P 6307195567 C 6303032108