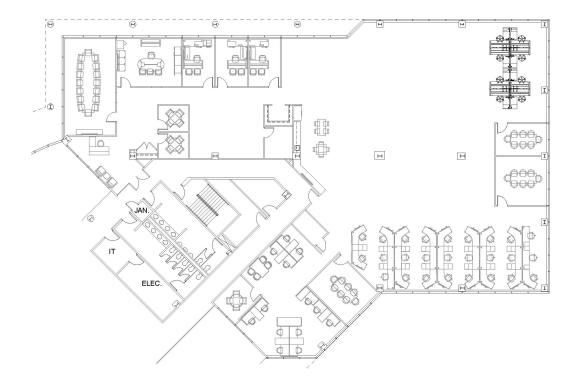

#### **SUITE FEATURES**

- · Click here for virtual tour
- Great corner space!
- 7 perimeter private offices
- 1 Large Conference room and 2 Medium Conference Rooms
- Large interior workroom
- · Large open area with windowline
- 47 Workstations
- S.F. Open Cafe/Kitchen

### **SPACE PLAN**