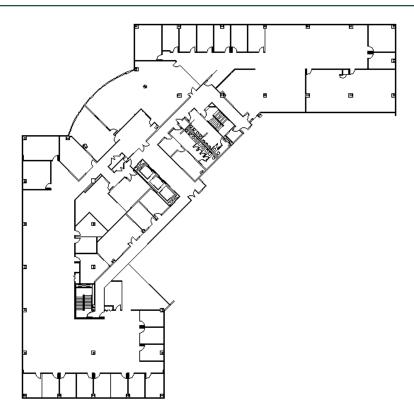

### **SUITE FEATURES**

- FOURTH FLOOR PLAN
- Incredible new large block opportunity!
- Double glass entry doors in elevator lobby
- · 22 private offices with glass sidelites
- Kitchen and large breakroom in space
- Large training room or demonstration room
- Building signage available

# **SPACE PLAN**