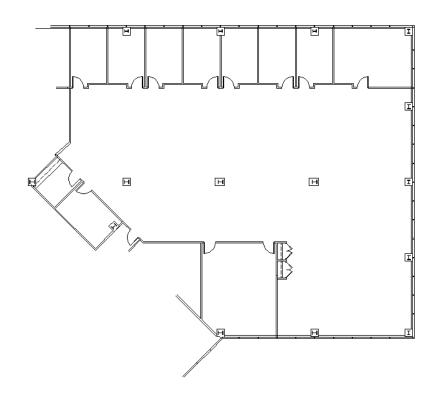

## SUITE FEATURES

- Top floor space with windows on three exposures
- 8 perimeter private offices
- All private offices have sidelights and clerestory windows
- Open area plans perfectly for workstations/bullpen
- Excellent views
- Divisible to 2,000 rentable square feet

## FIFTH FLOOR PLAN

### SPACE PLAN

**HAMILTON PARTNERS - Sponsoring Broker** 