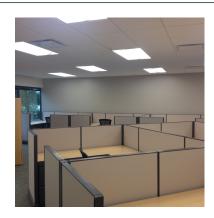

## **SUITE FEATURES**

- STUNNING NEW SPEC SUITE OPPORTUNITY AVAILABLE IMMEDIATELY!
- Entrance visible from elevator lobby providing strong identity
- Spectacular conference room overlooks lobby
- Space is fully furnished and wired
- · New ceiling and lights throughout the space
- Eat in kitchen/breakroom
- 3 perimeter private offices
- 8 new high end workstations
- Efficient layout for 12 employees