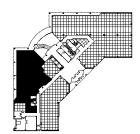

### **SUITE FEATURES**

FIRST FLOOR PLAN

- Strong Lobby presence
- 10 ft. floor to ceiling windows!
- · Overlooks pond and landscaping
- 6 private offices
- Conference Room
- Break room
- Large open area for workstations
- · Workroom/storage adjacent to loading dock