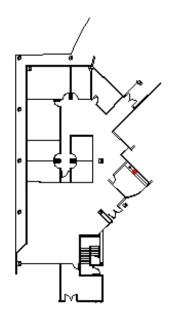

### **SUITE FEATURES**

FIRST FLOOR PLAN

- Strong Lobby presence
- 10 ft. floor to ceiling windows!
- · Overlooks pond and landscaping
- 6 private offices
- Conference Room
- Break room
- Large open area for workstations
- · Workroom/storage adjacent to loading dock

## **SPACE PLAN**