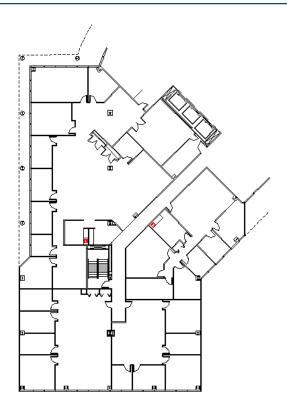

# SECOND FLOOR PLAN

## **SPACE PLAN**

#### **SUITE FEATURES**

- Control the entire southwestern wing of the 2nd floor!
- Combination of 4 separate office suites that flow perfectly together
- Common corridor can be shortened to stairwell
- · 2 existing kitchens
- 20 perimeter offices
- Mulitple conference/meeting rooms
- 10 ft floor to ceiling windows in 30% of the space!