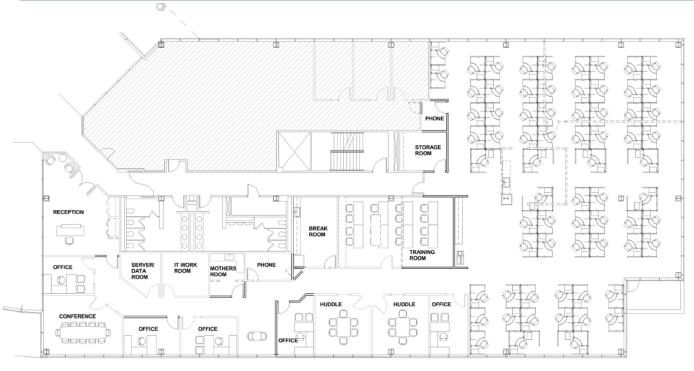

## **SUITE FEATURES**

- Beautiful furnished space
- 69 Workstations
- 5 private offices
- Large Conference Room
- 2 Small Conference Rooms
- Mothers' Room
- Large training Room
  Outdoor balcony!

SECOND FLOOR PLAN

### SPACE PLAN

1 Level 2 - Test Fit 1/8" = 1'-0"