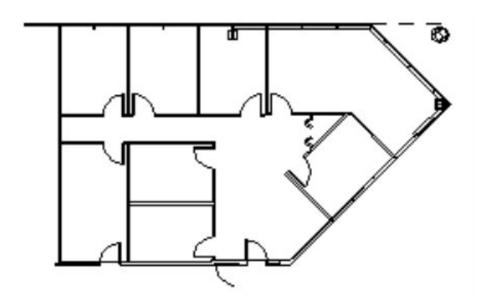

## **SPACE PLAN**

## **SUITE FEATURES**

- Great identity!
- · Lobby and atrium exposure
- Entrance near elevator lobby
- · 6 private offices
- Large conference room
- Store room/telecom room
- Approximately 85 feet of windowline surround premises