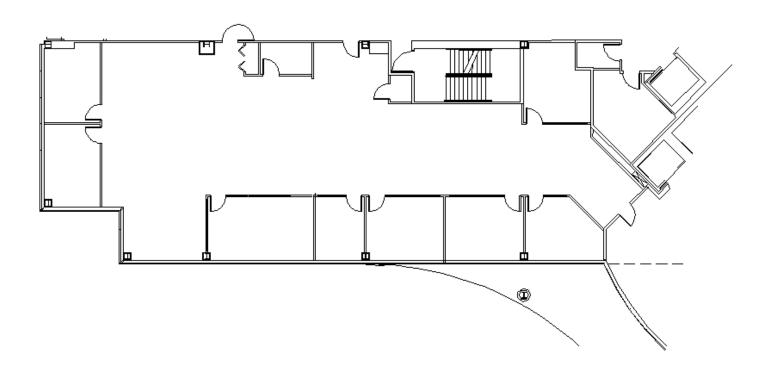

#### **DETAILS**

 Square Feet:
 4,749 S.F.

 Net Rent:
 \$15.75/S.F.

 OP. Expense:
 \$8.21/S.F.

 Tax:
 \$2.77/S.F.

 Gross Rent:
 \$27.67/S.F.

## **SUITE FEATURES**

- All offices have glass walls!
- · Beautiful views of pond/landscaping
- Front entrance in atrium lobby
- Unparalleled access to amenities and covered parking deck
- 6Â private offices
- 1-2 conference rooms
- · Large open area for workstations
- Kitchen

#### LAKE LEVEL FLOOR PLAN



## **SPACE PLAN**



# **HAMILTON PARTNERS - Sponsoring Broker**

## **Philip Sheridan**

phil\_sheridan@hpre.com

P 6307195567 C 6303032108

## **David Andrews**

■ da@hpre.com

C 6303270566