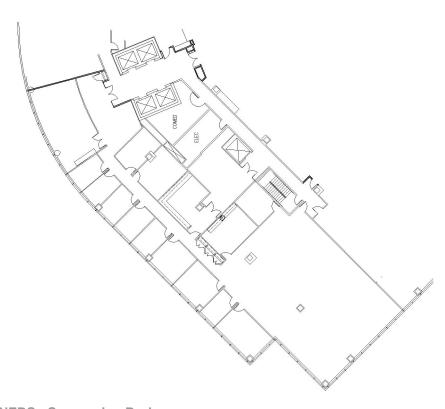

### **SUITE FEATURES**

- · Click here for virtual tour
- Efficient layout with Glass Reception in Elevator Lobby
- West views of signature landscaping/lake
- · Large conference room
- · Small meeting room
- 10 Private offices
- Eat-in kitchen
- Mail Room/Product Storage Area
- · Large open area perfect for workstations

#### **SPACE PLAN**

**Gross Rent:** 