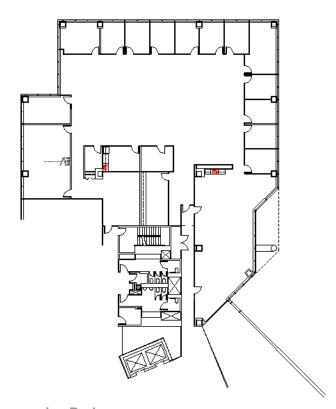

# HAMILTON www.hamiltonpartners.com PARTNERS



#### **DETAILS**

 Square Feet:
 10,439 S.F.

 Net Rent:
 \$14.50/S.F.

 OP. Expense:
 \$7.94/S.F.

 Tax:
 \$2.84/S.F.

 Gross Rent:
 \$26.35/S.F.

## **SUITE FEATURES**

- Incredible new opportunity at 801!
- Two glass entries providing for strong identity on second floor
- 16 private offices
- · Great mix of open space and private offices
- Two kitchens within the premises
- Large training room with folding partition
- · Beautiful views of pond and landscaping



**SECOND FLOOR PLAN** 

## **SPACE PLAN**



# **HAMILTON PARTNERS - Sponsoring Broker**

### **David Andrews**

■ da@hpre.com

C 6303270566

## Philip Sheridan

phil\_sheridan@hpre.com

P 6307195567 C 6303032108

# Paul O'Connor

poconnor@hamiltonpartners.com

C 6309210142