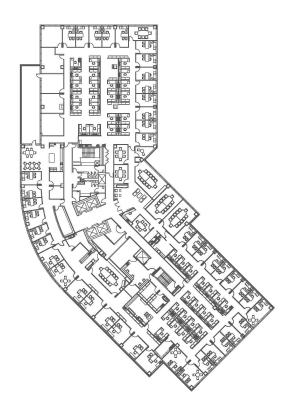

# **801 Warrenville Road** *Suite 800 801 Warrenville Rd, Lisle, IL 60532*

## **<u>Click for Virtual Tour</u>**

# HAMILTON www.hamiltonpartners.com PARTNERS



#### DETAILS

| Square Feet: | 29,842 S.F.  |
|--------------|--------------|
| Net Rent:    | \$14.50/S.F. |
| OP. Expense: | \$9.22/S.F.  |
| Tax:         | \$2.63/S.F.  |
| Gross Rent:  | \$26.35/S.F. |

## SUITE FEATURES

- Click here for virtual tour
- Modern office space with Scandinavian design
- Top floor of the buildingGlass entry with full glass conference room
- Secured executive area
- Private outdoor patio connected to full kitchen
- Perfect mix of offices and open area for workstations
- Completely furnished and wired space
- Includes 46 workstations

# EIGHTH FLOOR PLAN



### **SPACE PLAN**



HAMILTON PARTNERS - Sponsoring Broker

#### Philip Sheridan

phil\_sheridan@hpre.com
P 6307195567
C 6303032108

David Andrews

C 6303270566