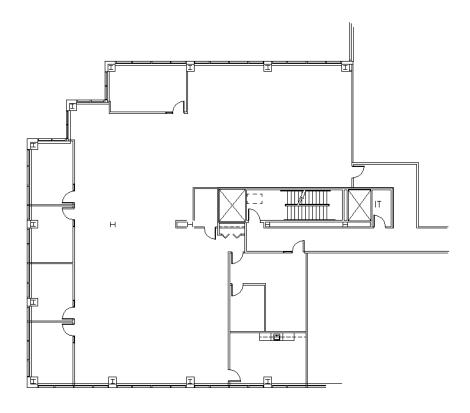

# HAMILTON www.hamiltonpartners.com PARTNERS



#### **DETAILS**

 Square Feet:
 6,817 S.F.

 Net Rent:
 \$15.75/S.F.

 OP. Expense:
 \$8.72/S.F.

 Tax:
 \$3.00/S.F.

 Gross Rent:
 \$28.08/S.F.

### **SUITE FEATURES**

- · Beautiful recently built suite
- wide open space plans well for workstations
- Natural light floods the space with windows on 3 sides
- Kitchen/breakroom
- · Reception area with glass door entry

## THIRD FLOOR PLAN



# **SPACE PLAN**



# **HAMILTON PARTNERS - Sponsoring Broker**

#### **David Andrews**

da@hpre.com

C 6303270566

# Philip Sheridan

phil\_sheridan@hpre.com

P 6307195567 C 6303032108