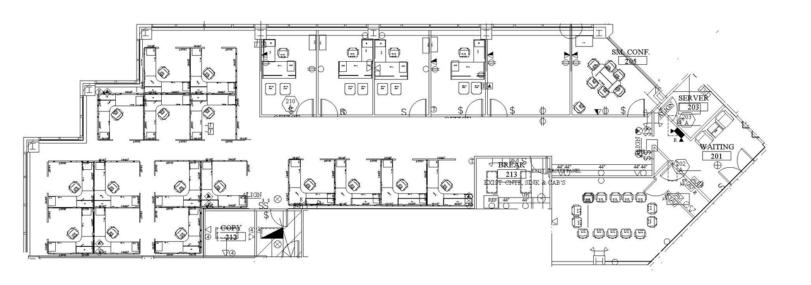

## **SUITE FEATURES**

- Fully furnished plug & play space!
- Beautiful lake views
- Glass entry reception close to elevator lobby with large boardroom and small meeting room
- Kitchen/Breakroom
- 5Â perimeter private offices
- · Open work area for storage and copying
- 16 workstations wired and installed in open area
- Space is flooded with natural light

# **SPACE PLAN**

**Gross Rent:** 