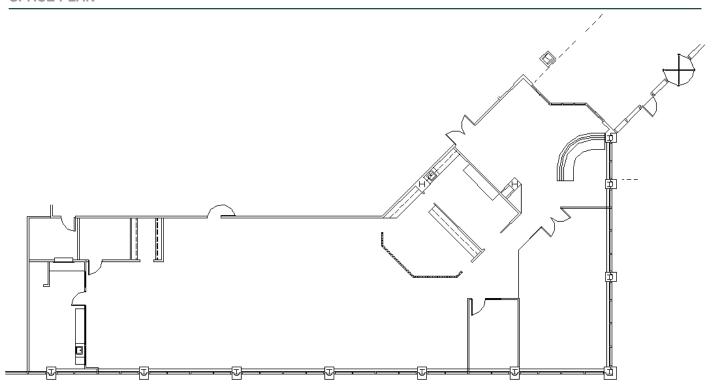

#### **DETAILS**

 Square Feet:
 5,896 S.F.

 Net Rent:
 \$15.75/S.F.

 OP. Expense:
 \$7.88/S.F.

 Tax:
 \$2.89/S.F.

 Gross Rent:
 \$28.08/S.F.

### **SUITE FEATURES**

- Immediately visible from Building entrance
- Space is available 7/1/2017
- · Modern finishes and filled with natural light
- large glass boardroom
- · Open concept kitchen/work area
- 2 kitchen/sink areas available
- Dedicated IT room

# FIRST FLOOR PLAN



### **SPACE PLAN**



## **HAMILTON PARTNERS - Sponsoring Broker**

### **David Andrews**

☐ da@hpre.com

C 6303270566

### Philip Sheridan

phil\_sheridan@hpre.com

P 6307195567 C 6303032108

### **Paul O'Connor**

■ poconnor@hamiltonpartners.com

C 6309210142