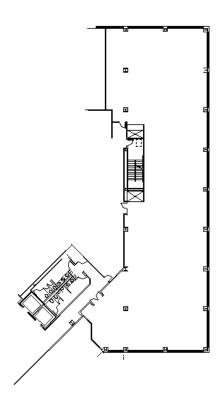

#### 1011 Warrenville Road

Suite 255 1011 Warrenville Rd Lisle, IL 60532

## HAMILTON www.hamiltonpartners.com PARTNERS

#### DETAILS

| Square Feet: | 9,224 S.F.   |
|--------------|--------------|
| Net Rent:    | \$15.75/S.F. |
| OP. Expense: | \$8.06/S.F.  |
| Tax:         | \$3.02/S.F.  |
| Gross Rent:  | \$28.08/S.F. |

#### SUITE FEATURES

- Wide open space has been "white boxed" for your client's custom office layout
- Incredible windowline floods space with natural light
- Glass entry near elevator lobby
- Entry is visible from main lobby entrance

### Â

#### SECOND FLOOR PLAN



#### **SPACE PLAN**



#### HAMILTON PARTNERS - Sponsoring Broker

# David Andrews

C 6303270566

#### Philip Sheridan

<u>phil sheridan@hpre.com</u>
P 6307195567
C 6303032108

Paul O'Connor poconnor@hamiltonpartners.com C 6309210142