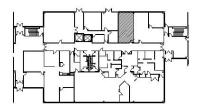

### DETAILS

**SPACE PLAN** 

### FIRST FLOOR PLAN

**HAMILTON PARTNERS - Sponsoring Broker** 

# Square Feet: 575 S.F. Net Rent: \$13.00/S.F. OP. Expense: \$6.85/S.F. Tax: \$2.03/S.F. Gross Rent: \$21.88/S.F.

## • Convenient 1st Floor Location

- Single Private Office with 3 Windows
- Reception Entry Area
- Energy Star Certified
- On-Site Management
- Health Club
- On-Site Italian Cafe
- Building Conference Room
- Surface and Covered Parking
- Fiber Optics and Cable Service
- Key Card Access Security System
- Convenient Access to Downtown Barrington