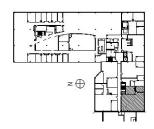

## **Barrington Corporate Center**

Suite 265-600 600 - 1000 Hart Road Barrington, IL 60010

# HAMILTON PARTNERS



#### **DETAILS**

 Square Feet:
 2,107 S.F.

 Net Rent:
 \$13.00/S.F.

 OP. Expense:
 \$6.95/S.F.

 Tax:
 \$1.92/S.F.

 Gross Rent:
 \$21.87/S.F.

**SPACE PLAN** 

#### **SUITE FEATURES**

- Large Open Entry Area
- · Large Break Room with Kitchen
- 1 Private Office with Windows
- Beautiful Window Line with 10 Windows highlighting a Western Exposure
- On-Site Management
- · Health Club with Locker Room & Showers
- Surface & Covered Parking
- Building Conference Room
- Fiber Optics & Cable Services
- · Key Card Access Security System
- Minutes from Barrington Metra Station

#### **SECOND FLOOR PLAN**





# **HAMILTON PARTNERS - Sponsoring Broker**

#### **Brian Lunt**

■ blunt@hpre.com

P 847-459-2249 F 847-459-8918

### Mike Rolfs

mrolfs@hpre.com

P 847-459-5561 F 847-459-8918