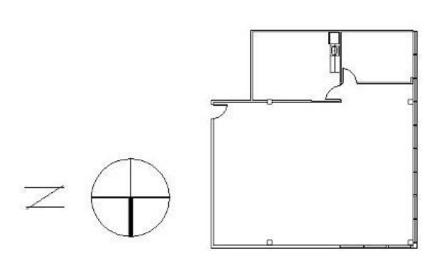

#### **DETAILS**

 Square Feet:
 2,107 S.F.

 Net Rent:
 \$13.00/S.F.

 OP. Expense:
 \$6.95/S.F.

 Tax:
 \$1.92/S.F.

 Gross Rent:
 \$21.87/S.F.

**SPACE PLAN** 

#### **SUITE FEATURES**

- Large Open Entry Area
- · Large Break Room with Kitchen
- 1 Private Office with Windows
- Beautiful Window Line with 10 Windows highlighting a Western Exposure
- On-Site Management
- · Health Club with Locker Room & Showers
- Surface & Covered Parking
- Building Conference Room
- Fiber Optics & Cable Services
- · Key Card Access Security System
- Minutes from Barrington Metra Station