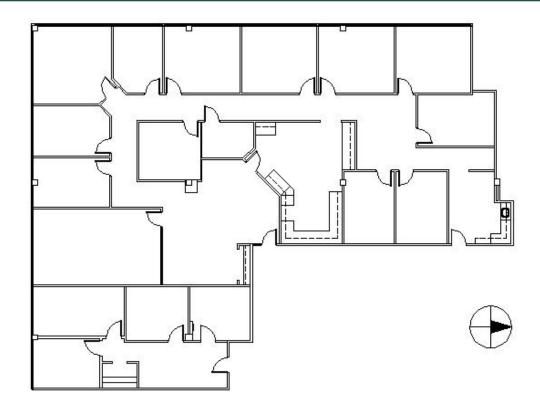

#### **SPACE PLAN**

#### **SUITE FEATURES**

- Combination of Suite 110 / 130
- 10 Private Exterior Offices
- 6 Private Interior Offices
- · Open Entry Area
- Kitchen
- Large Storage / Supply Area with Cabinets & Shelving
- · Energy Star Certified
- On-Site Management
- · Health Club with Lockers / Showers
- · On-Site Italian Cafe
- Building Conference Room
- Surface and Covered Parking
- Fiber Optics and Cable Services
- · Convenient Access to Downtown Barrington