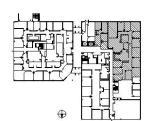

# HAMILTON PARTNERS



#### **DETAILS**

 Square Feet:
 5,817 S.F.

 Net Rent:
 \$13.00/S.F.

 OP. Expense:
 \$6.95/S.F.

 Tax:
 \$1.92/S.F.

 Gross Rent:
 \$21.87/S.F.

#### **SUITE FEATURES**

- Combination of Suite 110 / 130
- 10 Private Exterior Offices
- 6 Private Interior Offices
- · Open Entry Area
- Kitchen
- Large Storage / Supply Area with Cabinets & Shelving
- · Energy Star Certified
- On-Site Management
- · Health Club with Lockers / Showers
- · On-Site Italian Cafe
- Building Conference Room
- Surface and Covered Parking
- Fiber Optics and Cable Services
- · Convenient Access to Downtown Barrington



FIRST FLOOR PLAN

#### **SPACE PLAN**



### **HAMILTON PARTNERS - Sponsoring Broker**

## **Brian Lunt**

■ blunt@hpre.com

P 847-459-2249 F 847-459-8918

#### Mike Rolfs

mrolfs@hpre.com

P 847-459-5561 F 847-459-8918