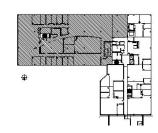

#### **DETAILS**

Square Feet: 17,929 S.F. **Net Rent:** \$13.00/S.F. OP. Expense: \$6.95/S.F. Tax: \$1.92/S.F.

**Gross Rent:** \$21.87/S.F.

**SPACE PLAN** 