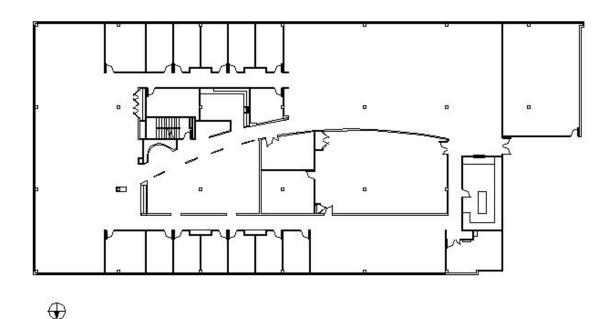

# HAMILTON PARTNERS



#### **DETAILS**

Square Feet: 17,929 S.F. **Net Rent:** \$13.00/S.F. OP. Expense: \$6.95/S.F. Tax: \$1.92/S.F.

**Gross Rent:** \$21.87/S.F.

**SPACE PLAN** 

#### **SUITE FEATURES**

- Corporate Office with beautiful views of natural surroundings
- · Large computer room with fire suppression system
- Conference Room
- Spacious Kitchen and ample storage areas
- Private Offices and Open Area for cubicles throughout
- On Site Management
- · Health Club with Showers
- Ample Parking
- · Key Card Security Access System
- Minutes from Barrington Metra Station

#### **SECOND FLOOR PLAN**





## **HAMILTON PARTNERS - Sponsoring Broker**

#### **Brian Lunt**

■ blunt@hpre.com

P 847-459-2249 F 847-459-8918

### Mike Rolfs

mrolfs@hpre.com

P 847-459-5561 F 847-459-8918