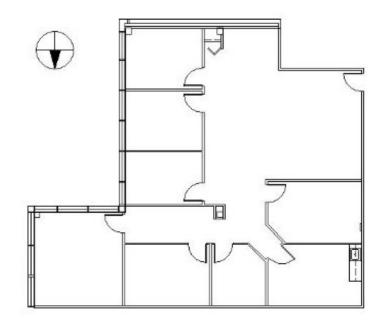

# DETAILS

**SPACE PLAN** 

| Square Feet: | 2,310 S.F.   |
|--------------|--------------|
| Net Rent:    | \$13.00/S.F. |
| OP. Expense: | \$6.95/S.F.  |
| Tax:         | \$1.92/S.F.  |
| Gross Rent:  | \$21.87/S.F. |

# SUITE FEATURES

- 4 Exterior Private Offices with Great East
  Window Exposure
- Large Reception Area
- 3 Private Interior Offices
- Kitchen with Sink & Eating Area
- Storage Room
- On-Site Management
- Energy Star Certified
- Building Conference Room
- Health Club with Locker Room & Showers
- Surface & Covered Parking
- Key Card Access Security System
- Fiber Optics & Cable Services
- · Convenient Access to Downtown Barrington