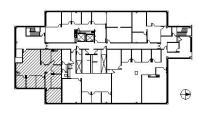

porate Center**

Suite 375-800 600 - 1000 Hart Road Barrington, IL 60010

# HAMILTON www.hamiltonpartners.com PARTNERS



# DETAILS

**SPACE PLAN** 

| Square Feet: | 2,310 S.F.   |
|--------------|--------------|
| Net Rent:    | \$13.00/S.F. |
| OP. Expense: | \$6.95/S.F.  |
| Tax:         | \$1.92/S.F.  |
| Gross Rent:  | \$21.87/S.F. |

# SUITE FEATURES

- 4 Exterior Private Offices with Great East
  Window Exposure
- Large Reception Area
- 3 Private Interior Offices
- Kitchen with Sink & Eating Area
- Storage Room
- On-Site Management
- Energy Star Certified
- Building Conference Room
- Health Club with Locker Room & Showers
- Surface & Covered Parking
- Key Card Access Security System
- Fiber Optics & Cable Services
- · Convenient Access to Downtown Barrington

### THIRD FLOOR PLAN





#### **HAMILTON PARTNERS - Sponsoring Broker**

#### **Brian Lunt**

#### blunt@hpre.com

P 847-459-2249 F 847-459-8918

## Mike Rolfs mrolfs@hpre.com P 847-459-5561 F 847-459-8918