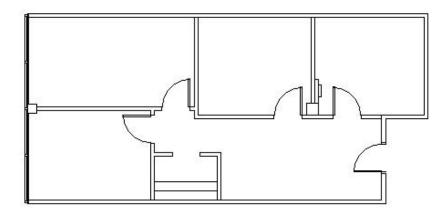

### **DETAILS**

Square Feet: 914 S.F. **Net Rent:** \$13.00/S.F. OP. Expense: \$6.95/S.F. Tax: \$1.92/S.F.

**Gross Rent:** \$21.87/S.F.

**SPACE PLAN** 

#### **SUITE FEATURES**

- · Conveniently Located on 1st Floor
- Open Reception Area
- 2 Private Offices
- · 2 Private Interior Offices
- Energy Star Certified
- On-Site Property Management
- Health Club
- · On-site Italian Cafe
- Building Conference Room
- · Surface and Covered Parking
- Fiber Optics and Cable Services
- · Key Card Access Security System
- Convenient Access to Downtown Barrington