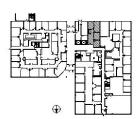

# HAMILTON PARTNERS



### **DETAILS**

Square Feet: 914 S.F. **Net Rent:** \$13.00/S.F. OP. Expense: \$6.95/S.F. Tax: \$1.92/S.F.

**Gross Rent:** \$21.87/S.F.

**SPACE PLAN** 

#### **SUITE FEATURES**

- · Conveniently Located on 1st Floor
- Open Reception Area
- 2 Private Offices
- · 2 Private Interior Offices
- Energy Star Certified
- On-Site Property Management
- Health Club
- · On-site Italian Cafe
- Building Conference Room
- · Surface and Covered Parking
- Fiber Optics and Cable Services
- · Key Card Access Security System
- Convenient Access to Downtown Barrington

#### FIRST FLOOR PLAN







## **HAMILTON PARTNERS - Sponsoring Broker**

**Brian Lunt** 

■ blunt@hpre.com

P 847-459-2249 F 847-459-8918 Mike Rolfs

mrolfs@hpre.com

P 847-459-5561 F 847-459-8918