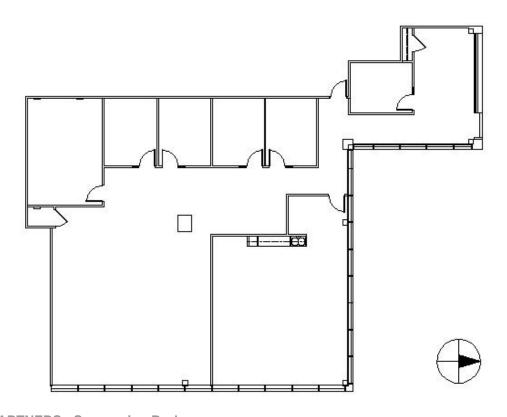

# HAMILTON www.hamiltonpartners.com PARTNERS



### **DETAILS**

 Square Feet:
 4,116 S.F.

 Net Rent:
 \$13.00/S.F.

 OP. Expense:
 \$6.95/S.F.

 Tax:
 \$1.92/S.F.

 Gross Rent:
 \$21.87/S.F.

# SUITE FEATURES

- Open floor plan with East Window Exposure
- Large kitchen and computer room
- 4 Private Interior Offices
- · On-Site Management
- · Health Club with Locker Room & Showers
- · On-Site Italian Cafe
- Surface & Covered Parking
- · Building Conference Room
- Key Card Access Security System
- Fiber Optics & Cable Services
- · Convenient Access to Downtown Barrington

### THIRD FLOOR PLAN



## SPACE PLAN



### **HAMILTON PARTNERS - Sponsoring Broker**

#### **Brian Lunt**

■ blunt@hpre.com

P 847-459-2249 F 847-459-8918

### Mike Rolfs

mrolfs@hpre.com

P 847-459-5561 F 847-459-8918