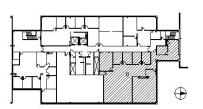

# HAMILTON www.hamiltonpartners.com PARTNERS



### **DETAILS**

 Square Feet:
 4,116 S.F.

 Net Rent:
 \$13.00/S.F.

 OP. Expense:
 \$6.95/S.F.

 Tax:
 \$1.92/S.F.

 Gross Rent:
 \$21.87/S.F.

# SUITE FEATURES

- Open floor plan with East Window Exposure
- Large kitchen and computer room
- 4 Private Interior Offices
- · On-Site Management
- · Health Club with Locker Room & Showers
- · On-Site Italian Cafe
- Surface & Covered Parking
- · Building Conference Room
- Key Card Access Security System
- Fiber Optics & Cable Services
- · Convenient Access to Downtown Barrington

### THIRD FLOOR PLAN



## SPACE PLAN



### **HAMILTON PARTNERS - Sponsoring Broker**

#### **Brian Lunt**

■ blunt@hpre.com

P 847-459-2249 F 847-459-8918

### Mike Rolfs

mrolfs@hpre.com

P 847-459-5561 F 847-459-8918