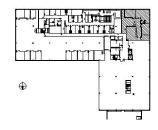

### **Barrington Corporate Center**

Suite 305-600 600 - 1000 Hart Road Barrington, IL 60010

# HAMILTON www.hamiltonpartners.com PARTNERS



#### **DETAILS**

 Square Feet:
 3,176 S.F.

 Net Rent:
 \$13.00/S.F.

 OP. Expense:
 \$6.95/S.F.

 Tax:
 \$1.92/S.F.

\$21.87/S.F.

**SPACE PLAN** 

**Gross Rent:** 

#### **SUITE FEATURES**

- Corner Space with South & West Window Exposure
- · 4 Private Offices
- · Open Area
- Energy Star Certified
- On-Site Management
- · Health Club with Locker Room & Showers
- On-Site Italian Cafe
- · Surface & Covered Parking
- Building Conference Room
- · Key Card Access Security System
- Fiber Optics & Cable Service
- Minutes from Barrington Metra Station

#### THIRD FLOOR PLAN







## **HAMILTON PARTNERS - Sponsoring Broker**

#### **Brian Lunt**

■ blunt@hpre.com

P 847-459-2249 F 847-459-8918

#### Mike Rolfs

mrolfs@hpre.com

P 847-459-5561 F 847-459-8918