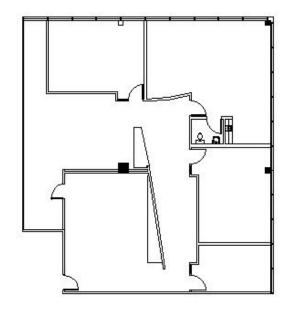

#### **DETAILS**

 Square Feet:
 3,176 S.F.

 Net Rent:
 \$13.00/S.F.

 OP. Expense:
 \$6.95/S.F.

 Tax:
 \$1.92/S.F.

\$21.87/S.F.

**SPACE PLAN** 

**Gross Rent:** 

#### **SUITE FEATURES**

- Corner Space with South & West Window Exposure
- · 4 Private Offices
- · Open Area
- Energy Star Certified
- On-Site Management
- · Health Club with Locker Room & Showers
- On-Site Italian Cafe
- · Surface & Covered Parking
- Building Conference Room
- · Key Card Access Security System
- Fiber Optics & Cable Service
- Minutes from Barrington Metra Station