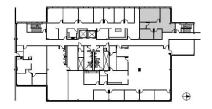

### **Barrington Corporate Center**

Suite 260 - 800 600 - 1000 Hart Road, Barrington, IL 60010

# HAMILTON PARTNERS



#### **DETAILS**

**Square Feet:** 1,105 S.F. **Net Rent:** \$13.00/S.F. OP. Expense: \$6.95/S.F.

\$1.92/S.F. Tax: **Gross Rent:** \$21.87/S.F.

**SPACE PLAN** 

#### **SUITE FEATURES**

- · Energy Star Rated Buildings
- Nice Reception Area
- Large Private Office and/or Conference Room
- 2 Interior Offices
- Data Room
- · On-Site Management
- Health Club
- Gourmet Coffee/Lunch Cafe
- · Picnic Area
- Building Conference Room
- · Covered Parking Available
- Minutes from Barrington Metra Station

#### **SECOND FLOOR PLAN**





## **HAMILTON PARTNERS - Sponsoring Broker**

#### **Brian Lunt**

■ blunt@hpre.com

P 847-459-2249 F 847-459-8918

#### Mike Rolfs

mrolfs@hpre.com

P 847-459-5561 F 847-459-8918