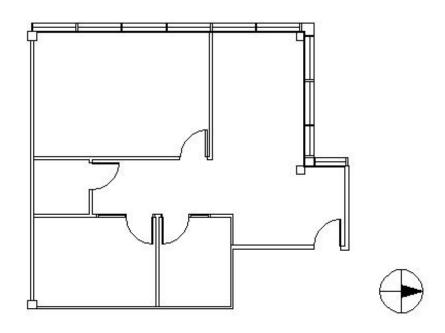

#### **DETAILS**

**Square Feet:** 1,105 S.F. **Net Rent:** \$13.00/S.F. OP. Expense: \$6.95/S.F.

\$1.92/S.F. Tax: **Gross Rent:** \$21.87/S.F.

**SPACE PLAN** 

#### **SUITE FEATURES**

- · Energy Star Rated Buildings
- Nice Reception Area
- Large Private Office and/or Conference Room
- 2 Interior Offices
- Data Room
- · On-Site Management
- Health Club
- Gourmet Coffee/Lunch Cafe
- · Picnic Area
- Building Conference Room
- · Covered Parking Available
- Minutes from Barrington Metra Station