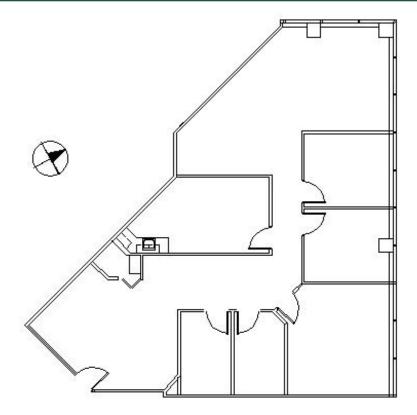

# **SPACE PLAN**

**Gross Rent:** 

### **SUITE FEATURES**

- Reception Area
- 5 Private Offices
- · Open Office / Cubicle Area
- Kitchen / Copy Room
- Building Conference Room
- Atrium Lobby
- Fitness Room
- · Key card access / security system
- Convenient to shops, restaurants and hotels including new North Shore Westin Hotel
- On-Site Management
- EPA Energy Star Rate Building