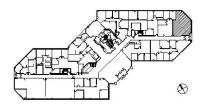

### **DETAILS**

 Square Feet:
 1,173 S.F.

 Net Rent:
 \$14.00/S.F.

 OP. Expense:
 \$7.21/S.F.

 Tax:
 \$3.81/S.F.

 Gross Rent:
 \$25.02/S.F.

### **SUITE FEATURES**

- Large Open Area with Great Window Line
- Building Conference Room
- Atrium Lobby
- Fitness Room
- · Key card access / security system
- Convenient to shops, restaurants and hotels including new North Shore Westin Hotel
- On-Site Management
- EPA Energy Star Rate Building

### FIRST FLOOR PLAN



### **SPACE PLAN**





# **HAMILTON PARTNERS - Sponsoring Broker**

#### **Brian Lunt**

■ blunt@hpre.com

P 847-459-2249 F 847-459-8918

## Mike Rolfs

mrolfs@hpre.com

P 847-459-5561 F 847-459-8918