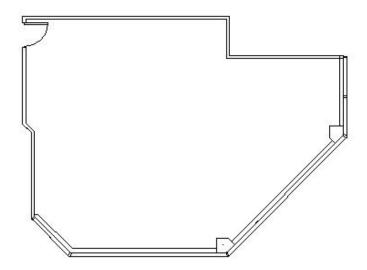

### **DETAILS**

 Square Feet:
 1,173 S.F.

 Net Rent:
 \$14.00/S.F.

 OP. Expense:
 \$7.21/S.F.

 Tax:
 \$3.81/S.F.

 Gross Rent:
 \$25.02/S.F.

### **SUITE FEATURES**

- Large Open Area with Great Window Line
- Building Conference Room
- Atrium Lobby
- Fitness Room
- · Key card access / security system
- Convenient to shops, restaurants and hotels including new North Shore Westin Hotel
- On-Site Management
- EPA Energy Star Rate Building

### FIRST FLOOR PLAN



### **SPACE PLAN**





# **HAMILTON PARTNERS - Sponsoring Broker**

#### **Brian Lunt**

■ blunt@hpre.com

P 847-459-2249 F 847-459-8918

## Mike Rolfs

mrolfs@hpre.com

P 847-459-5561 F 847-459-8918