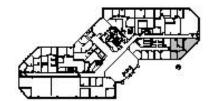

## **DETAILS**

 Square Feet:
 1,226 S.F.

 Net Rent:
 \$14.00/S.F.

 OP. Expense:
 \$8.58/S.F.

 Tax:
 \$3.63/S.F.

\$26.21/S.F.

#### **SUITE FEATURES**

- EPA Energy Star Rated Building
- Professional Park-Like Setting with Golf Course Views
- Excellent Parking Access
- Building Conference Room
- Fiber Optics & Cable
- 2-Story Atrium Lobby with Granite Flooring
- Key Card Access / Security System
- Great Visibility Along Lake Cook Road
- Convenient To Shops, Hotels And Restaurants
- On-Site Management
- Health Club with Locker Room & Shower



FIRST FLOOR PLAN

## **SPACE PLAN**

**Gross Rent:** 



# **HAMILTON PARTNERS - Sponsoring Broker**

#### **Brian Lunt**

■ blunt@hpre.com

P 847-459-2249

F 847-459-8918