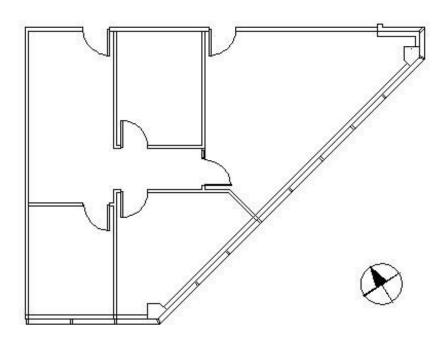

## **SPACE PLAN**

**Gross Rent:** 

## **DETAILS**

 Square Feet:
 1,226 S.F.

 Net Rent:
 \$14.00/S.F.

 OP. Expense:
 \$8.58/S.F.

 Tax:
 \$3.63/S.F.

\$26.21/S.F.