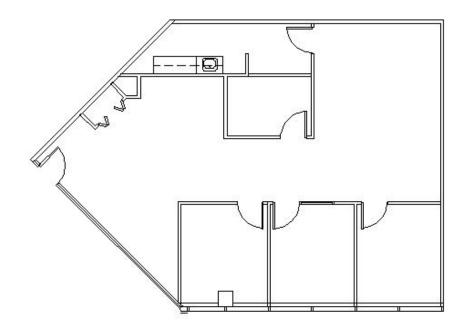

#### **SUITE FEATURES**

- 3 Windowline Offices
- 1 Interior Office
- Open Area
- Reception Area / Front Lobby Exposure
- Kitchen Area
- Building Conference Room
- Atrium Lobby
- Fitness Room
- · Key card access / security system
- · Convenient to shops, restaurants and hotels including new North Shore Westin Hotel
- On-Site Management
- EPA Energy Star Rate Building

## **SPACE PLAN**

**Gross Rent:** 