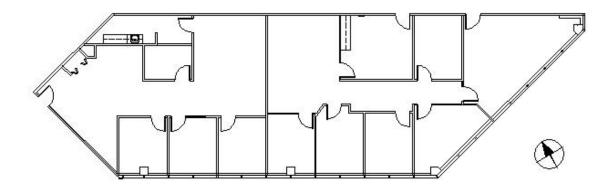

# **SPACE PLAN**

# **DETAILS**

3,518 S.F. **Square Feet:** Net Rent: \$14.00/S.F. OP. Expense: \$8.58/S.F. Tax: \$3.63/S.F. **Gross Rent:** \$26.21/S.F.