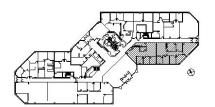

# **DETAILS**

3,518 S.F. **Square Feet:** Net Rent: \$14.00/S.F. OP. Expense: \$8.58/S.F. Tax: \$3.63/S.F. **Gross Rent:** \$26.21/S.F.

### **SUITE FEATURES**

- Combination of Suite #100 and #120
- · EPA Energy Star Rated Building
- · Professional Park-Like Setting with Golf Course
- · Excellent Parking Access
- Building Conference Room
- Fiber Optics & Cable
- · 2-Story Atrium Lobby with Granite Flooring
- Key Card Access / Security System
- · Great Visibility Along Lake Cook Road
- Convenient To Shops, Hotels And Restaurants
- On-Site Management
- · Health Club with Locker Room & Shower

### FIRST FLOOR PLAN



# **SPACE PLAN**



# **HAMILTON PARTNERS - Sponsoring Broker**

**Brian Lunt** 

■ blunt@hpre.com

P 847-459-2249 F 847-459-8918 Mike Rolfs

mrolfs@hpre.com

P 847-459-5561

F 847-459-8918