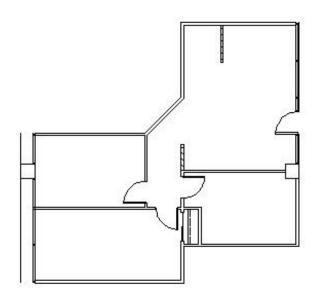

### **SPACE PLAN**

#### **DETAILS**

 Square Feet:
 1,022 S.F.

 Net Rent:
 \$13.00/S.F.

 OP. Expense:
 \$6.97/S.F.

 Tax:
 \$3.14/S.F.

 Gross Rent:
 \$23.11/S.F.