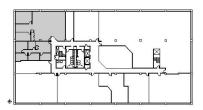

# **DETAILS**

 Square Feet:
 3,953 S.F.

 Net Rent:
 \$13.00/S.F.

 OP. Expense:
 \$8.64/S.F.

 Tax:
 \$2.22/S.F.

 Gross Rent:
 \$23.86/S.F.

#### **SUITE FEATURES**

- Professional Park-Like Setting
- Excellent Parking Access
- Building Conference Room
- 3-Story Atrium Lobby
- Key Card Access / Security System
- · Great Visibility Along Lake Cook Road
- Convenient To Shops, Hotels And Restaurants
- On-Site Management
- Good Access to Rt. 53
- EPA Energy Star Rated Building

#### THIRD FLOOR PLAN



### **SPACE PLAN**



**HAMILTON PARTNERS - Sponsoring Broker** 

## **Brian Lunt**

■ blunt@hpre.com

P 847-459-2249

F 847-459-8918