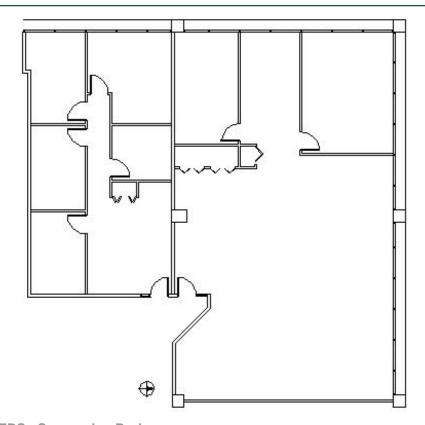

# **DETAILS**

 Square Feet:
 3,953 S.F.

 Net Rent:
 \$13.00/S.F.

 OP. Expense:
 \$8.64/S.F.

 Tax:
 \$2.22/S.F.

 Gross Rent:
 \$23.86/S.F.

#### **SUITE FEATURES**

- Professional Park-Like Setting
- Excellent Parking Access
- Building Conference Room
- 3-Story Atrium Lobby
- Key Card Access / Security System
- · Great Visibility Along Lake Cook Road
- Convenient To Shops, Hotels And Restaurants
- On-Site Management
- Good Access to Rt. 53
- EPA Energy Star Rated Building

#### THIRD FLOOR PLAN



### **SPACE PLAN**



**HAMILTON PARTNERS - Sponsoring Broker** 

## **Brian Lunt**

■ blunt@hpre.com

P 847-459-2249

F 847-459-8918