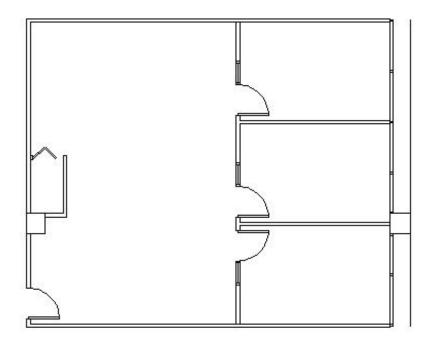

# HAMILTON PARTNERS



## **DETAILS**

 Square Feet:
 1,294 S.F.

 Net Rent:
 \$13.00/S.F.

 OP. Expense:
 \$8.64/S.F.

 Tax:
 \$2.22/S.F.

 Gross Rent:
 \$23.86/S.F.

## **SUITE FEATURES**

- EPA Energy Star Rated Building
- · Professional Park-Like Setting
- · Excellent Parking Access
- Building Conference Room
- 3-Story Atrium Lobby
- Key Card Access / Security System
- Great Visibility Along Lake Cook Road
- Convenient To Shops, Hotels And Restaurants
- On-Site Management
- Good Access to Rt. 53

THIRD FLOOR PLAN

## **SPACE PLAN**





**HAMILTON PARTNERS - Sponsoring Broker** 

# **Brian Lunt**

■ blunt@hpre.com

P 847-459-2249

F 847-459-8918