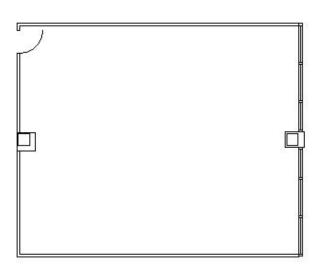

### DETAILS

| Square Feet: | 1,284 S.F.   |
|--------------|--------------|
| Net Rent:    | \$17.00/S.F. |
| OP. Expense: | \$8.76/S.F.  |
| Tax:         | \$3.01/S.F.  |
| Gross Rent:  | \$28.77/S.F. |

**SPACE PLAN** 

**HAMILTON PARTNERS - Sponsoring Broker** 