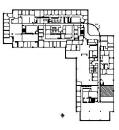

#### Deer Park I

Suite 208 21925 Field Drive, Deer Park, IL 60010

### HAMILTON www.hamiltonpartners.com PARTNERS



### **SUITE FEATURES**

- Raw Space
- Building is Equipped with Fiber
- Hotel Conveniently Located within Office Park
- Day Care Conveniently Located within Office
  Park
- Great Location off of Rt. 53 & Lake Cook Road
- Walking Distance to Deer Park Town Center, Shops of Kildeer and Numerous Restaurants

## SECOND FLOOR PLAN



### DETAILS

| Square Feet: | 1,284 S.F.   |
|--------------|--------------|
| Net Rent:    | \$17.00/S.F. |
| OP. Expense: | \$8.76/S.F.  |
| Tax:         | \$3.01/S.F.  |
| Gross Rent:  | \$28.77/S.F. |

**SPACE PLAN** 





**HAMILTON PARTNERS - Sponsoring Broker** 

# Brian Lunt

P 847-459-2249 F 847-459-8918