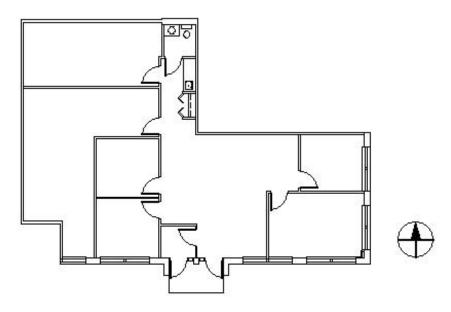

### SPACE PLAN

### **SUITE FEATURES**

- Generous floor plan
- Corner Unit
- 3 Private Exterior Offices
- 2 Private Back Offices
- 1 Private Interior Office
- Interior Conference Room
- Professional park-like setting
- Large open areas in existing floor plan
- Good access to Rt. 53
- Common Area Conference Room
- Snack Room and Work Out Area on site