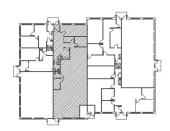

#### **DETAILS**

 Square Feet:
 2,548 S.F.

 Net Rent:
 \$10.00/S.F.

 OP. Expense:
 \$4.82/S.F.

 Tax:
 \$5.97/S.F.

\$20.79/S.F.

## **SUITE FEATURES**

- Generous Open Area in Existing Floor Plan
- Private Interior Office
- Exterior Conference Room
- Server Room
- Direct Exterior Access from Both Sides of Space to Parking Area
- Kitchen / Snack Area
- · Professional park-like setting
- · Large open areas in existing floor plan
- Good access to Rt. 53
- Common Area Conference Room
- · Snack Room and Work Out Area on site

## FIRST FLOOR PLAN



## **SPACE PLAN**

**Gross Rent:** 



# **HAMILTON PARTNERS - Sponsoring Broker**

### **Brian Lunt**

■ blunt@hpre.com