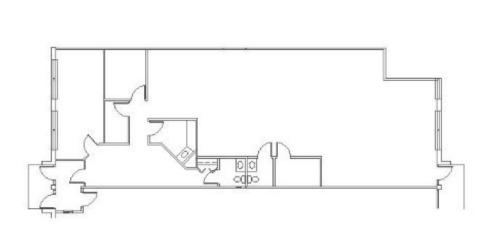

#### **DETAILS**

 Square Feet:
 2,548 S.F.

 Net Rent:
 \$10.00/S.F.

 OP. Expense:
 \$4.82/S.F.

 Tax:
 \$5.97/S.F.

\$20.79/S.F.

## **SUITE FEATURES**

- Generous Open Area in Existing Floor Plan
- Private Interior Office
- Exterior Conference Room
- Server Room
- Direct Exterior Access from Both Sides of Space to Parking Area
- Kitchen / Snack Area
- · Professional park-like setting
- · Large open areas in existing floor plan
- Good access to Rt. 53
- Common Area Conference Room
- · Snack Room and Work Out Area on site

## FIRST FLOOR PLAN



## **SPACE PLAN**

**Gross Rent:** 



# **HAMILTON PARTNERS - Sponsoring Broker**

### **Brian Lunt**

■ blunt@hpre.com