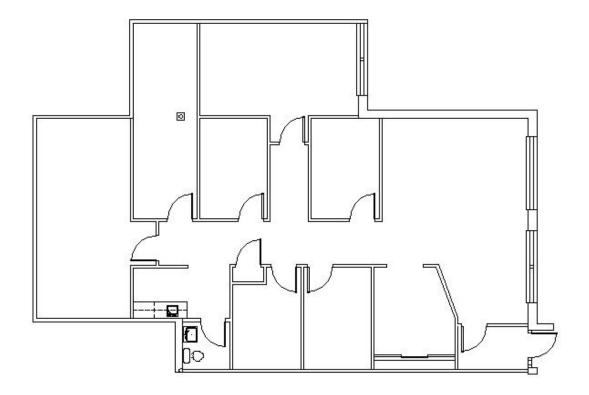

#### **SUITE FEATURES**

- Large Open Area / Reception
- 4 Private Offices
- 1 Executive Office
- Conference Room
- Coffee Bar
- Storage Room
- File / Copy Room
- · Professional Park-Like Setting
- Common Area Conference Room
- · Snack Area & Work Out Area on-site
- Convenient Access to Rt. 53

### **SPACE PLAN**