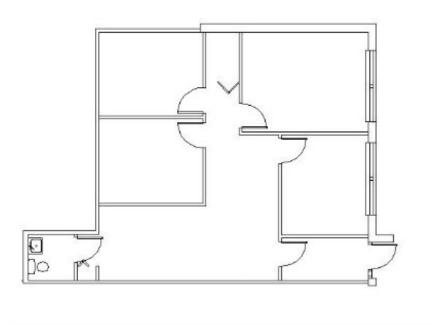

**FIRST FLOOR PLAN** 

## SPACE PLAN

## SUITE FEATURES

- 2 Exterior Private Offices
- 2 Interior Private Offices
- Storage Closet
- Open Area
- Professional park-like setting
- Large open areas in existing floor plan
- Good access to Rt. 53
- Common Area Conference Room
- Snack Room and Work Out Area on site