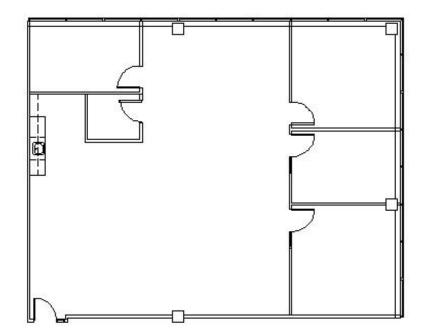

## DETAILS

**SPACE PLAN** 

| Square Feet: | 2,312 S.F.   |
|--------------|--------------|
| Net Rent:    | \$13.50/S.F. |
| OP. Expense: | \$7.99/S.F.  |
| Tax:         | \$3.33/S.F.  |
| Gross Rent:  | \$24.82/S.F. |

### **SUITE FEATURES**

- Will Vacate
- Beautiful Corner Office
- 2 Private Offices
- 2 Larger Executive Offices or Conference/Meeting Rooms
- Kitchenette with Sink
- Great Open Space surrounded by Private
  Offices on the Perimeter
- On-Site Management
- Building Conference Room
- Convenient Access to Hawthorn Shopping Center
- Easy Access to I-94
- Close to numerous restaurants, hotels and health clubs

#### SECOND FLOOR PLAN

**HAMILTON PARTNERS - Sponsoring Broker** 