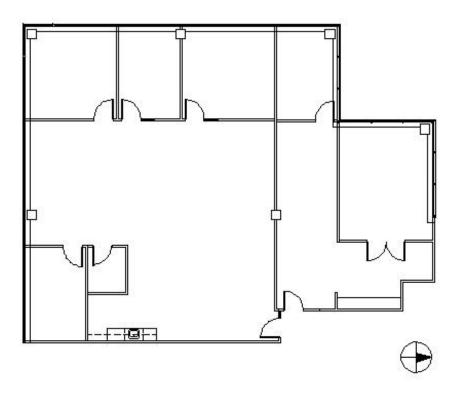

## SUITE FEATURES

- Nicely Appointed Reception Area
- 4 Private Perimeter Offices
- 1Interior Conference Room
- File / Supply / Copy Room
- Wonderful Views
- On-Site Property Management
- Building Conference Room
- Excellent Access to I-294
- Shower / Locker Rooms
- Convenient Access to Hotels, Restaurants and Shopping

#### SPACE PLAN