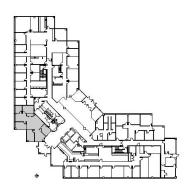

#### **DETAILS**

 Square Feet:
 1,535 S.F.

 Net Rent:
 \$13.50/S.F.

 OP. Expense:
 \$7.99/S.F.

 Tax:
 \$3.33/S.F.

 Gross Rent:
 \$24.82/S.F.

## **SUITE FEATURES**

- Click Here for Virtual Tour
- 1st Floor Elevator Lobby Exposure
- 5 Private Offices with Reception Area
- Open Area Makes Space Multi-Functional
- Faces Beautifully Landscaped Courtyard
- On-Site Management
- Atrium Lobby
- Showers / Locker Rooms
- Easy Access to I-94
- Convenient Location to Nearby Hawthorn Mall

### FIRST FLOOR PLAN



## **SPACE PLAN**



**HAMILTON PARTNERS - Sponsoring Broker** 

# **Brian Lunt**

■ blunt@hpre.com

P 847-459-2249

F 847-459-8918