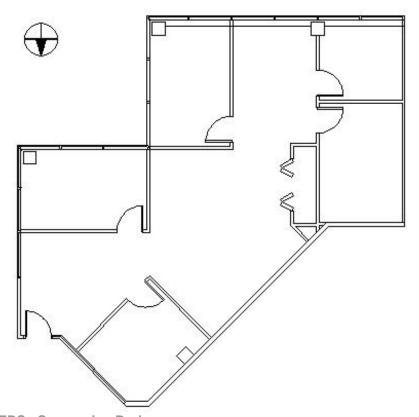

#### **DETAILS**

 Square Feet:
 1,535 S.F.

 Net Rent:
 \$13.50/S.F.

 OP. Expense:
 \$7.99/S.F.

 Tax:
 \$3.33/S.F.

 Gross Rent:
 \$24.82/S.F.

## **SUITE FEATURES**

- Click Here for Virtual Tour
- 1st Floor Elevator Lobby Exposure
- 5 Private Offices with Reception Area
- Open Area Makes Space Multi-Functional
- Faces Beautifully Landscaped Courtyard
- On-Site Management
- Atrium Lobby
- Showers / Locker Rooms
- Easy Access to I-94
- Convenient Location to Nearby Hawthorn Mall

### FIRST FLOOR PLAN



## **SPACE PLAN**



**HAMILTON PARTNERS - Sponsoring Broker** 

# **Brian Lunt**

■ blunt@hpre.com

P 847-459-2249

F 847-459-8918